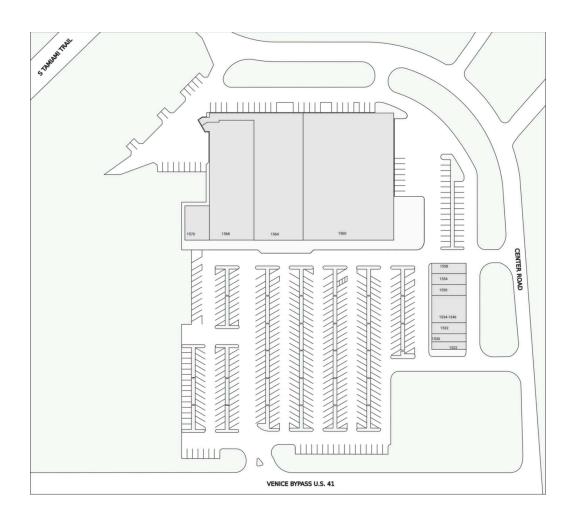

## **PROPERTY OVERVIEW**

Venice Marketplace is strategically located at the intersection of U.S. Highway 41 and By-Pass 41, and is anchored by Stein Mart and Office Depot. The traffic count at this intersection measures approximately 40,000 vehicles per day with a population within a 5-mile radius of 71,000+ residents and an average household income of \$59,000+. This center has excellent visibility and access from U.S. 41.

## **VENICE MARKETPLACE**

1558-1570 US 41 BYPASS S VENICE, FL 33595

| Suite     | Tenant                | Suite | Tenant                    | Suite | Tenant               |
|-----------|-----------------------|-------|---------------------------|-------|----------------------|
| 1522      | Roof Ez, Inc          | 1550  | MEDAY Nails and Spa       | 1564  | Office Depot         |
| 1530      | Wag Town Dog Grooming | 1554  | Smoothie King             | 1568  | Harbor Freight Tools |
| 1532      | The UPS Store         | 1558  | Lucys Health & Beauty Spa | 1570  | Firehouse Subs       |
| 1534-1546 | Crazy Horse Salon     | 1560  | Stein Mart                |       |                      |