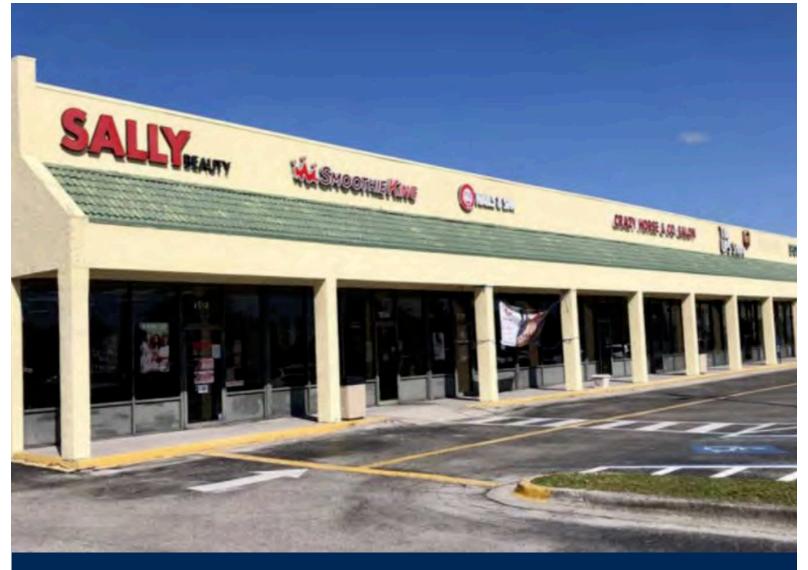

## **PROPERTY OVERVIEW**

Venice Marketplace is strategically located at the intersection of U.S. Highway 41 and By-Pass 41, and is anchored by Stein Mart and Office Depot. The traffic count at this intersection measures approximately 40,000 vehicles per day with a population within a 5-mile radius of 71,000+ residents and an average household income of \$59,000+. This center has excellent visibility and access from U.S. 41.

## **VENICE MARKETPLACE**

1558-1570 US 41 BYPASS S VENICE, FL 33595

| Suite     | Tenant                | Suite | Tenant                    | Suite | Tenant               |
|-----------|-----------------------|-------|---------------------------|-------|----------------------|
| 1522      | Roof Ez, Inc          | 1550  | MEDAY Nails and Spa       | 1564  | Office Depot         |
| 1530      | Wag Town Dog Grooming | 1554  | Smoothie King             | 1568  | Harbor Freight Tools |
| 1532      | The UPS Store         | 1558  | Lucys Health & Beauty Spa | 1570  | Firehouse Subs       |
| 1534-1546 | Crazy Horse Salon     | 1560  | Stein Mart                |       |                      |