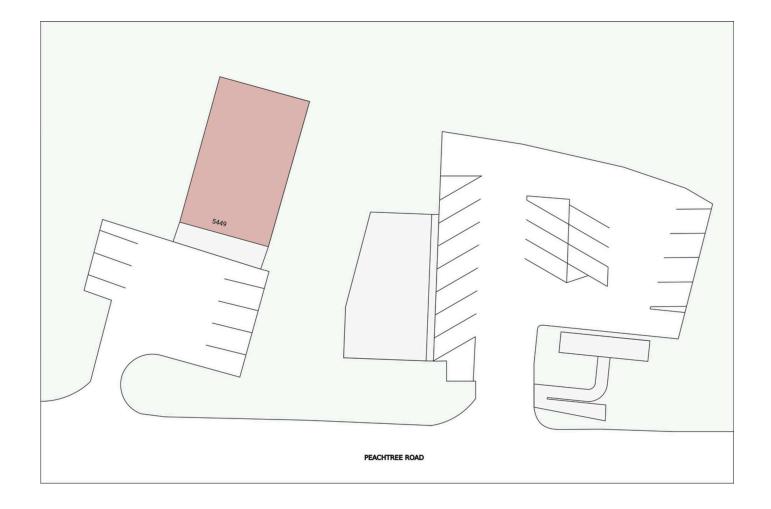

### **5449 PEACHTREE RD**

5449 PEACHTREE RD CHAMBLEE, GA 30341

| Suite | Tenant               |  |
|-------|----------------------|--|
| 5449  | AVAILABLE (4,561 sf) |  |

#### **5449 PEACHTREE RD**

5449 PEACHTREE RD CHAMBLEE, GA 30341