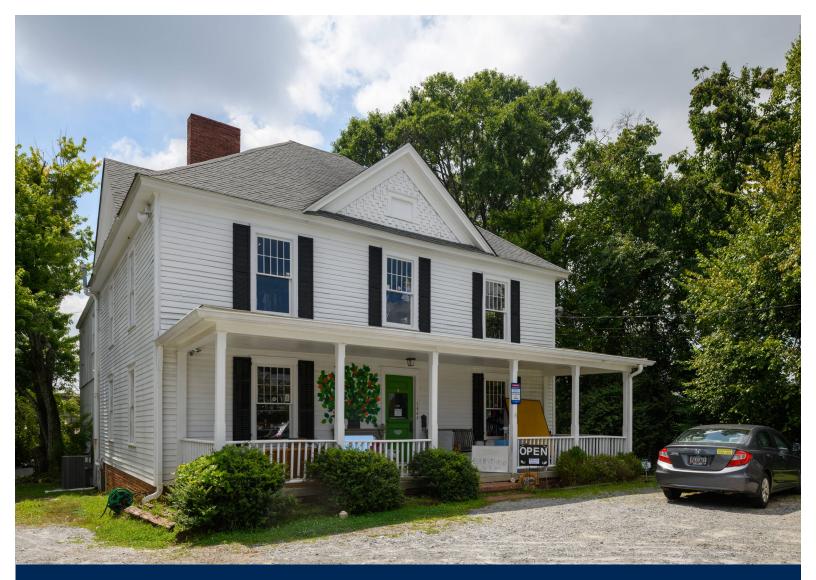

#### **PROPERTY OVERVIEW**

5449 Peachtree Road is a freestanding, flexible retail space located inside the perimeter in downtown Chamblee, offering easy access to MARTA, Buford Highway, I-285, and I-85. The property features ample parking and a covered front porch, providing an ideal setup for a variety of businesses. Chamblee is a vibrant, urban city known for its diverse community, international flair, and thriving commercial growth. The downtown area has seen significant development, including lofts and multifamily projects, while preserving its vintage architecture, making it a dynamic and attractive location for both businesses and residents.