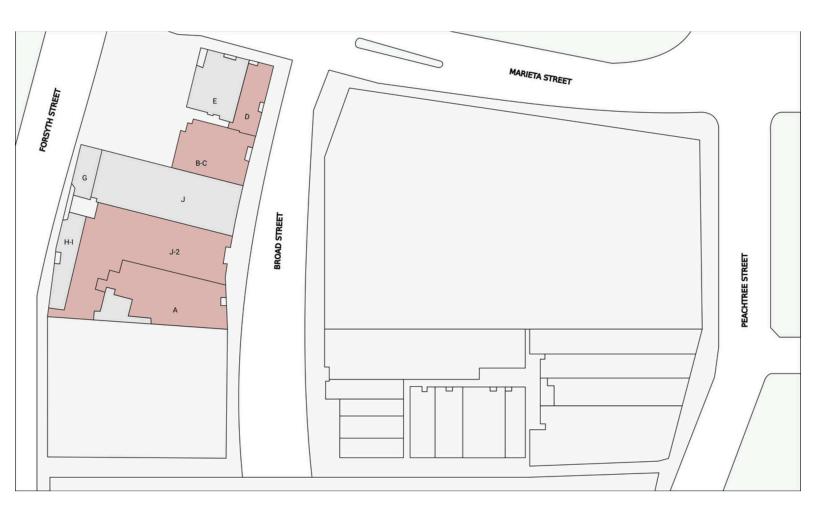

## **BROAD STREET PLAZA**

30 MARIETTA ST ATLANTA, GA 30303

| Suite | Tenant               |  |
|-------|----------------------|--|
| Α     | AVAILABLE (5,738 sf) |  |
| B-C   | AVAILABLE (3,992 sf) |  |
| D     | AVAILABLE (2,111 sf) |  |

| Suite | Tenant                     |
|-------|----------------------------|
| E     | Summit Cafeteria           |
| G     | Jackson Hewitt Tax Service |
| H-I   | Pure Essense               |

| Suite | Tenant               |  |
|-------|----------------------|--|
| J     | Paragon Salon Suites |  |
| J-2   | AVAILABLE (9,943 sf) |  |