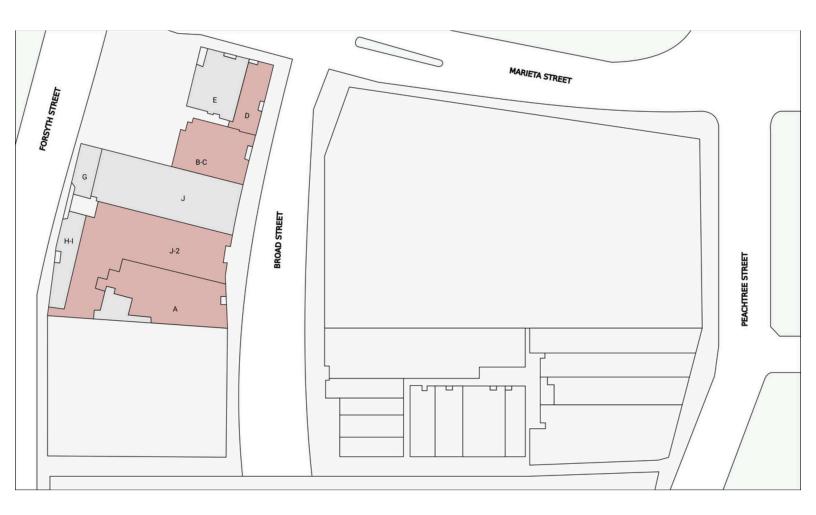

## **BROAD STREET PLAZA**

30 MARIETTA ST ATLANTA, GA 30303

| Suite | Tenant               |  |
|-------|----------------------|--|
| A     | AVAILABLE (5,738 sf) |  |
| B-C   | AVAILABLE (3,992 sf) |  |
| D     | AVAILABLE (2.111 sf) |  |

| Suite | Tenant                     |
|-------|----------------------------|
| E     | Summit Cafeteria           |
| G     | Jackson Hewitt Tax Service |
| H-I   | Pure Essense               |

| Suite | Tenant               |  |
|-------|----------------------|--|
| J     | Paragon Salon Suites |  |
| J-2   | AVAILABLE (9,943 sf) |  |