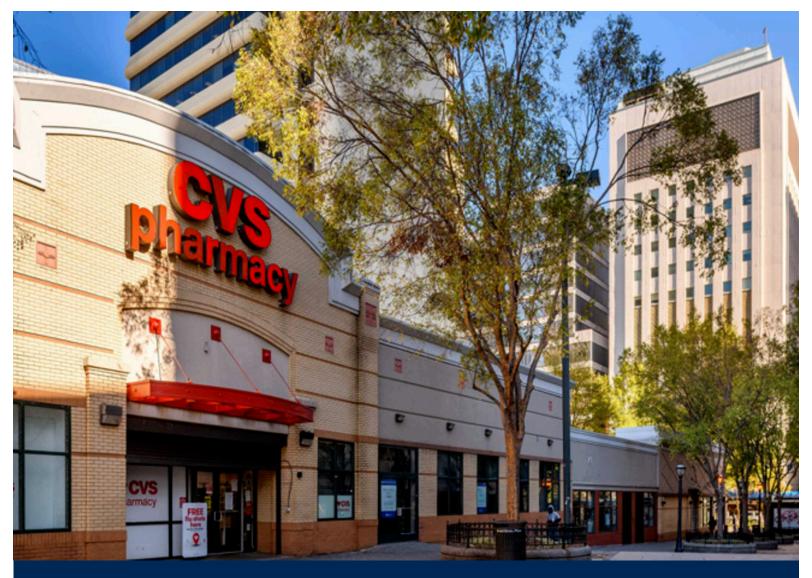

## **PROPERTY OVERVIEW**

Broad Street Plaza is a 37,352 sf specialty strip center located in the heart of downtown Atlanta's historic Five Points area. Bound by Forsyth, Marietta, and Broad Streets, Broad Street Plaza enjoys a prime location adjacent to the Five Points MARTA station and the Atlanta Federal Center. Designed with a lushly landscaped pedestrian friendly plaza, this project caters to a strong daytime population as well as heavy tourist and leisure traffic generated by MARTA.