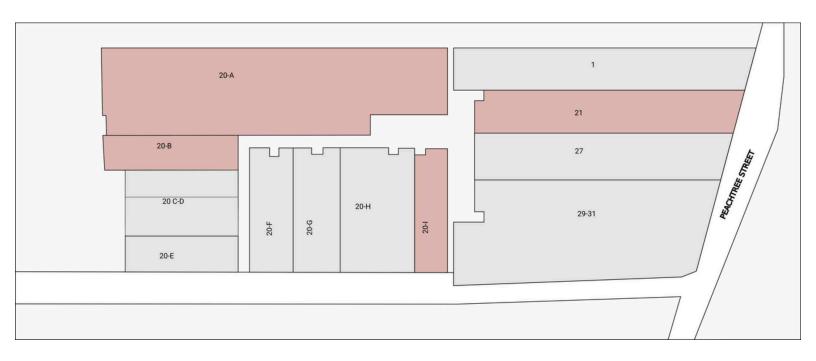

## **FIVE POINTS PLAZA**

20 BROAD ST ATLANTA, GA 30303

| Suite  | Tenant                      | Suite | Tenant                         | Suite | Tenant                    |
|--------|-----------------------------|-------|--------------------------------|-------|---------------------------|
| 1      | House of Hookah             | 20-E  | Binky's Eatery                 | 20-1  | AVAILABLE (908 sf)        |
| 20 C-D | Haircare Outlet & Accessory | 20-F  | Betty Sue's                    | 21    | AVAILABLE (2,130 sf)      |
| 20-A   | AVAILABLE (5,762 sf)        | 20-G  | Carroll Daniel Construction Co | 27    | Good Fellas Pizza & Wings |
| 20-B   | AVAILABLE (953 sf)          | 20-H  | 5 Points Convenience           | 29-31 | City Gear                 |