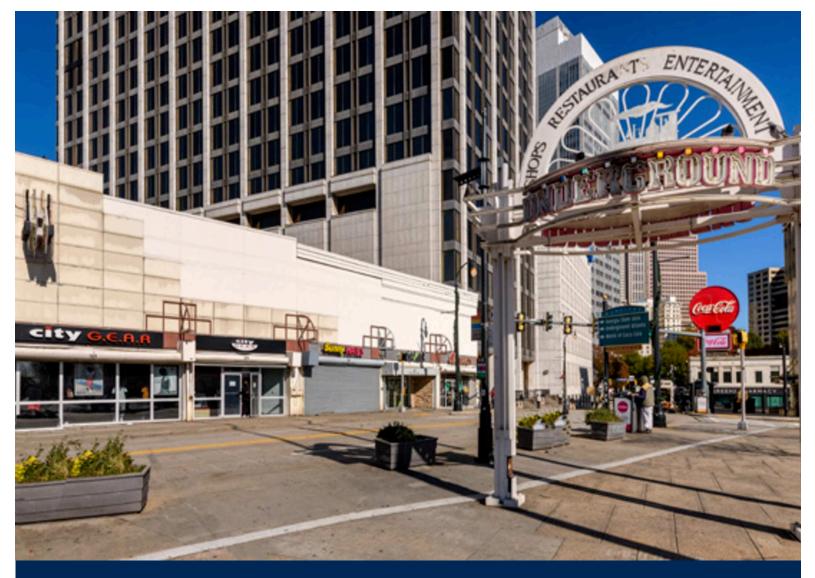

## **FIVE POINTS PLAZA**

## **PROPERTY OVERVIEW**

Five Points Plaza is a 26,000 square foot street front development located in the heart of downtown Atlanta's historic Five Points area. Bound by Forsyth, Marietta, and Broad Streets, Five Points Plaza enjoys a prime location adjacent to the Five Points MARTA station and the Sam Nunn Federal Center. Designed with a lushly landscaped pedestrian friendly plaza, this project caters to a strong daytime population base as well as heavy tourist and leisure traffic generated by MARTA.