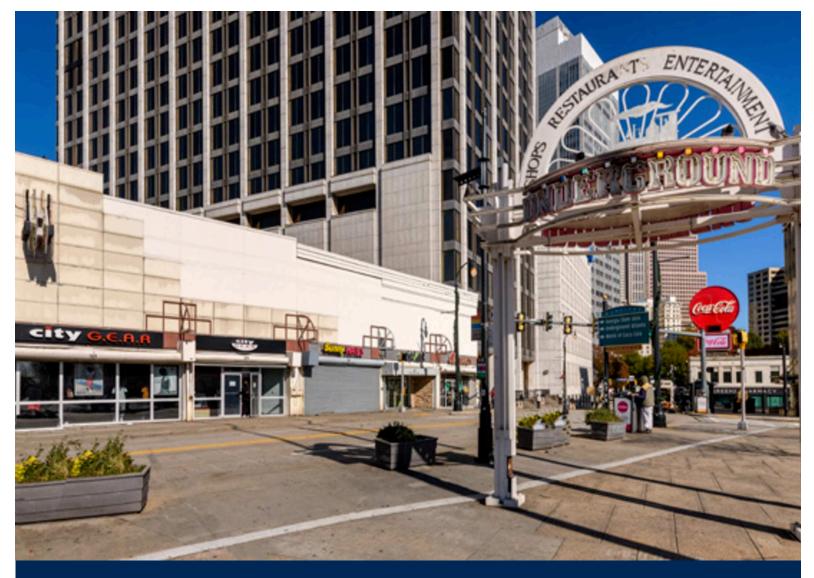

## **PROPERTY OVERVIEW**

Five Points Plaza is a 26,000 square foot street front development located in the heart of downtown Atlanta's historic Five Points area. Bound by Forsyth, Marietta, and Broad Streets, Five Points Plaza enjoys a prime location adjacent to the Five Points MARTA station and the Sam Nunn Federal Center. Designed with a lushly landscaped pedestrian friendly plaza, this project caters to a strong daytime population base as well as heavy tourist and leisure traffic generated by MARTA.

## **FIVE POINTS PLAZA**

20 BROAD ST ATLANTA, GA 30303

| Suite  | Tenant                      | Suite | Tenant                         | Suite | Tenant                    |
|--------|-----------------------------|-------|--------------------------------|-------|---------------------------|
| 1      | AVAILABLE (2,559 sf)        | 20-E  | Binky's Eatery                 | 20-I  | AVAILABLE (908 sf)        |
| 20 C-D | Haircare Outlet & Accessory | 20-F  | Betty Sue's                    | 21    | AVAILABLE (2,130 sf)      |
| 20-A   | AVAILABLE (5,762 sf)        | 20-G  | Carroll Daniel Construction Co | 27    | Good Fellas Pizza & Wings |
| 20-B   | AVAILABLE (953 sf)          | 20-H  | 5 Points Convenience           | 29-31 | City Gear                 |