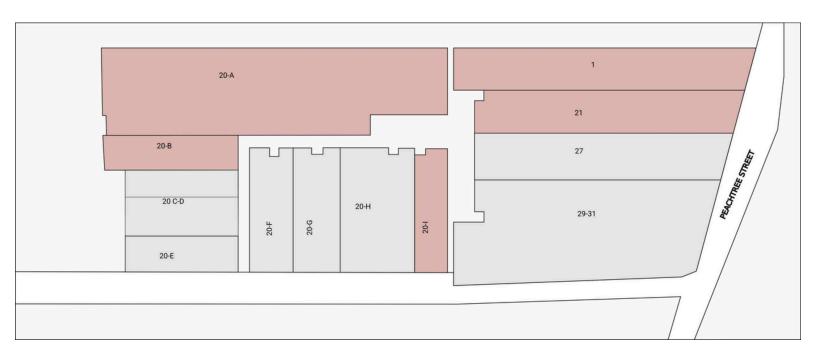

## **FIVE POINTS PLAZA**

20 BROAD ST ATLANTA, GA 30303

| Suite  | Tenant                      | Suite | Tenant                         | Suite | Tenant                    |
|--------|-----------------------------|-------|--------------------------------|-------|---------------------------|
| 1      | AVAILABLE (2,559 sf)        | 20-E  | Binky's Eatery                 | 20-I  | AVAILABLE (908 sf)        |
| 20 C-D | Haircare Outlet & Accessory | 20-F  | Betty Sue's                    | 21    | AVAILABLE (2,130 sf)      |
| 20-A   | AVAILABLE (5,762 sf)        | 20-G  | Carroll Daniel Construction Co | 27    | Good Fellas Pizza & Wings |
| 20-B   | AVAILABLE (953 sf)          | 20-H  | 5 Points Convenience           | 29-31 | City Gear                 |