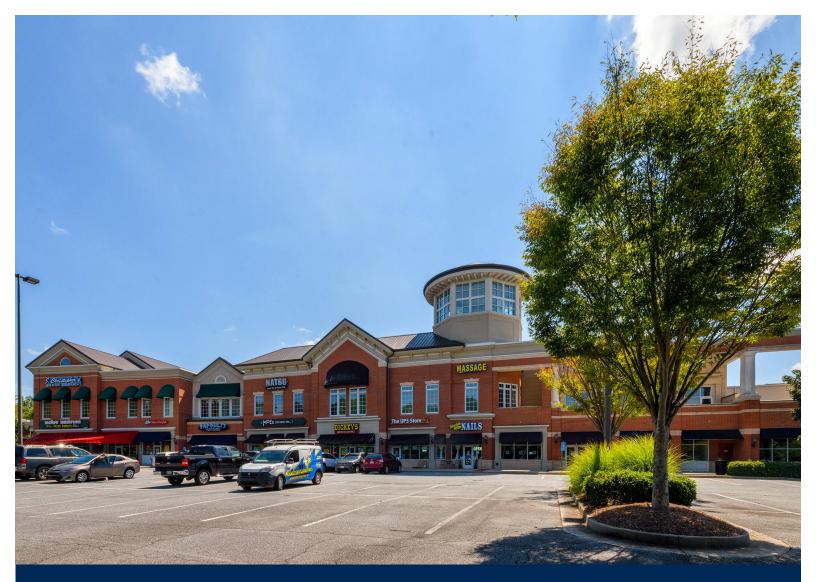

## **PROPERTY OVERVIEW**

The Terraces at Windward is an 83,522 square foot specialty retail center uniquely designed to accommodate multi-level retail opportunities. With both levels of retail space enjoying on-grade access to their respective fields of parking, the project consists of a broad array of tenants offering goods and services to the surrounding residential and daytime population. The surrounding Windward community includes a 1,400 acre business park with 6.8 million square feet of office and more than 2,000 luxury homes. Situated just east of Georgia 400, The Terraces at Windward enjoys a captive trade area with a significant daytime population base of approximately 15,000 to 20,000 employees and an affluent residential base.