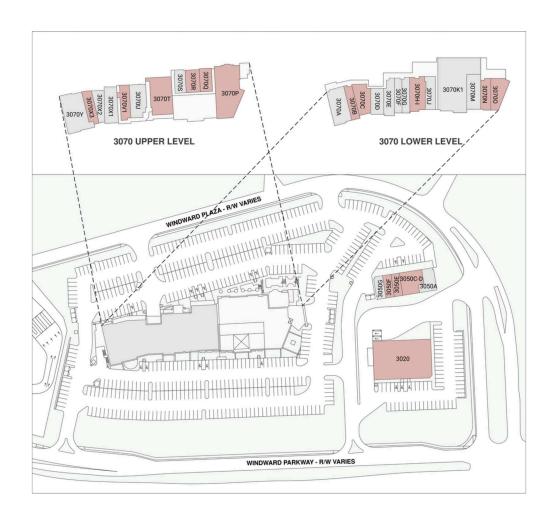

## **TERRACES AT WINDWARD**

3050-3070 WINDWARD PLAZA **ALPHARETTA, GA 30005** 

| Suite   | Tenant                | Suite   | Tenant                | Suite  | Tenant                |
|---------|-----------------------|---------|-----------------------|--------|-----------------------|
| 3020    | AVAILABLE (10,880 sf) | 3070E   | Dickey's Barbeque Pit | 3070Q  | AVAILABLE (1,532 sf)  |
| 3050A   | Chefs Table           | 3070F   | UPS                   | 3070R  | AVAILABLE (1,746 sf)  |
| 3050C-D | AVAILABLE (2,250 sf)  | 3070G   | Marble Nails          | 3070S  | Windward Cleaners     |
| 3050E   | AVAILABLE (945 sf)    | 3070H-I | AVAILABLE (2,822 sf)  | 3070T  | AVAILABLE (4,728 sf)  |
| 3050F   | AVAILABLE (945 sf)    | 3070J   | Alloy Training        | 3070U  | Hanna's Day Spa       |
| 3050G   | Hair Max Salon        | 3070K1  | Helium Comedy Club    | 3070V1 | AVAILABLE (2,137 sf)  |
| 3070A   | Mellow Mushroom       | 3070M   | Helium Comedy Club    | 3070X1 | Natsu                 |
| 3070B   | AVAILABLE (1,305 sf)  | 3070N   | AVAILABLE (1,421 sf)  | 3070X2 | Champion Chiropractic |
| 3070C   | AVAILABLE (2,358 sf)  | 30700   | AVAILABLE (2,296 sf)  | 3070X3 | AVAILABLE (1,515 sf)  |
| 3070D   | Moe's Southwest Grill | 3070P   | AVAILABLE (6,770 sf)  | 3070Y  | J.Christopher's       |