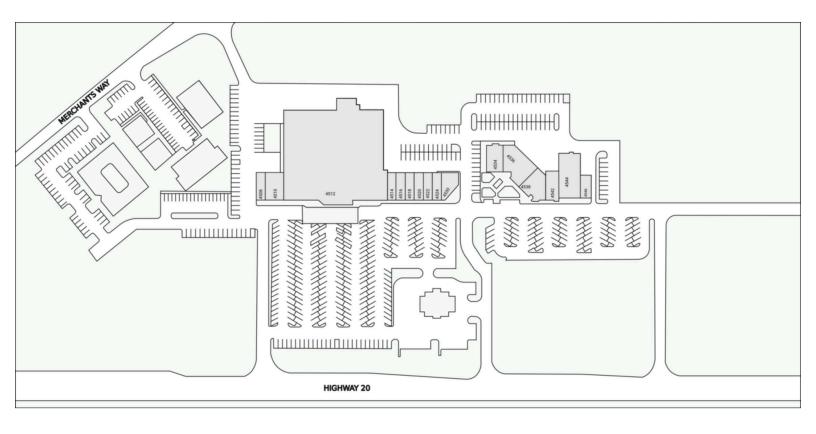

## **BLUEWATER BAY**

4508-4546 HWY 20 NICEVILLE, FL 32578

| Suite | Tenant                | Suite | Tenant                       | Suite | Tenant                     |
|-------|-----------------------|-------|------------------------------|-------|----------------------------|
| 4508  | Subway                | 4520  | Supercuts                    | 4538  | Brothers Kitchen           |
| 4510  | Strano Golf           | 4522  | Southern Roots Salon & Spa   | 4540  | Europco Management         |
| 4512  | Winn-Dixie            | 4524  | Allstate                     | 4542  | House of Thai              |
| 4514  | Nail Salon            | 4530  | Cash's Liquors               | 4546  | Tango Three Coffee Company |
| 4516  | Pak Mail              | 4534  | Keller Williams Realty       |       |                            |
| 4518  | Fabi Leigh's Boutique | 4536  | Bluewater Diagnostic Imaging |       |                            |