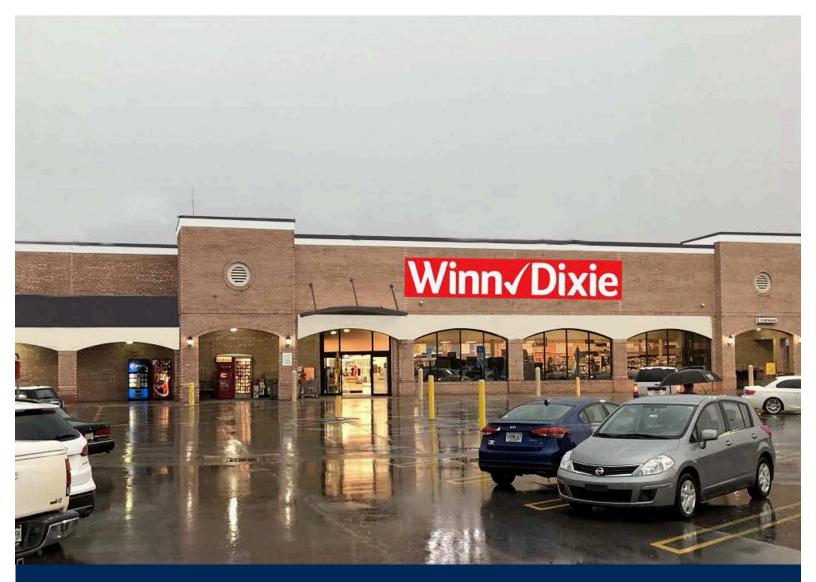

## **PROPERTY OVERVIEW**

Bluewater Bay is a mixed-use development featuring 77,059 square feet of retail space and 16,400 square feet of office space. This center is located at the intersection of Highway 20 and Bluewater Boulevard in Niceville, Florida. The center is anchored by Winn-Dixie Supermarket. Bluewater Bay is one of the most established neighborhoods in Niceville, with an average household income of approximately \$78,000 within a 5-mile radius.