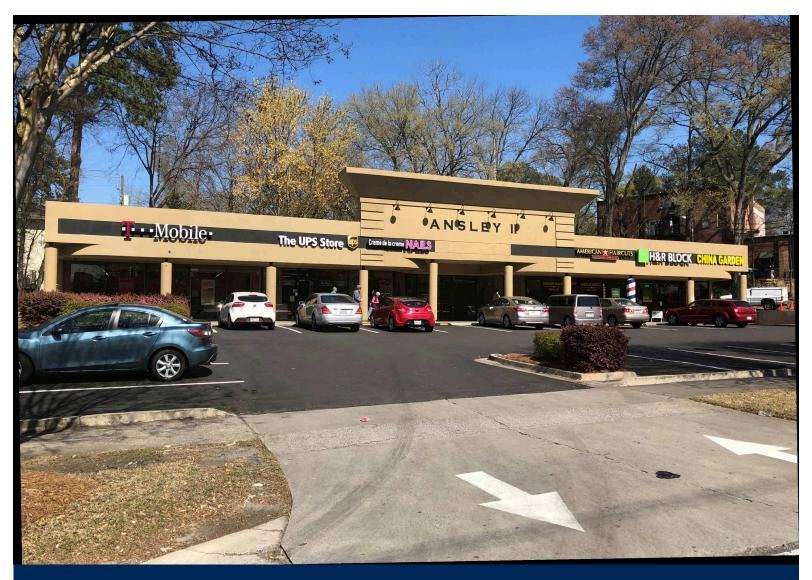

## **ANSLEY II**

## **PROPERTY OVERVIEW**

Ansley II, situated directly across from Ansley Mall, an Atlanta shopping institution, draws from the affluent neighborhoods of Ansley Park, Morningside and Sherwood Forest, as well as the Midtown Business District. It is located in the heart of Midtown at the intersection of Monroe Drive and Piedmont Road. This location offers excellent tenant visibility, easy access to the expressway and is within minutes of Interstate 75/85.

**1579 MONROE DR ATLANTA, GA 30324** 

MINDY SELIG

404.898.9049 mselig@seligenterprises.com

**ANSLEY II** 

1579 MONROE DR ATLANTA, GA 30324

| Suite | Tenant           | Suite | Tenant             | Suite | Tenant               |
|-------|------------------|-------|--------------------|-------|----------------------|
| А     | China Garden     | D     | Ansley Shoe Repair | G     | AVAILABLE (1,950 sf) |
| В     | H&R Block        | E     | Angel Nails        |       |                      |
| С     | American Haircut | F     | The UPS Store      |       |                      |