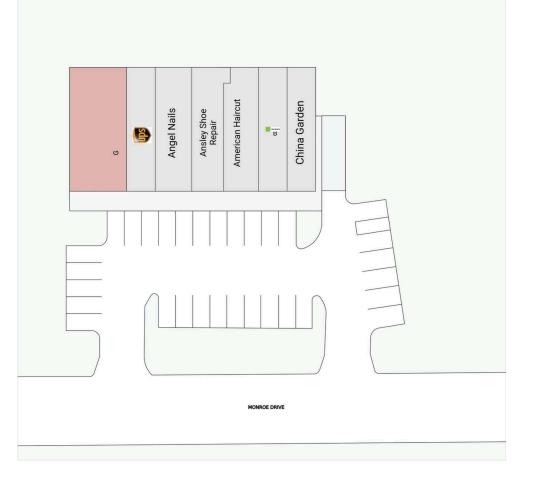

**1579 MONROE DR ATLANTA, GA 30324** 

MINDY SELIG

404.898.9049 mselig@seligenterprises.com

**ANSLEY II** 

1579 MONROE DR ATLANTA, GA 30324

| Suite | Tenant           | Suite | Tenant             | Suite | Tenant               |
|-------|------------------|-------|--------------------|-------|----------------------|
| А     | China Garden     | D     | Ansley Shoe Repair | G     | AVAILABLE (1,950 sf) |
| В     | H&R Block        | E     | Angel Nails        |       |                      |
| С     | American Haircut | F     | The UPS Store      |       |                      |