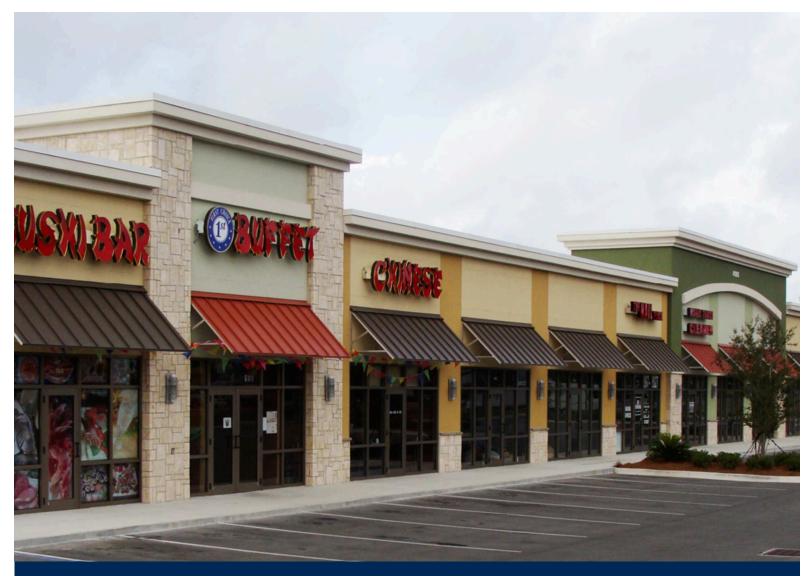

## THE SHOPS AT BLUEWATER BAY

## **PROPERTY OVERVIEW**

The Shops at Bluewater Bay is a mixed-use development featuring 18,852 square feet of retail and restaurant space. This center is located on Highway 20 at the intersection of County Road 293 in Niceville, Florida. Located in one of the most established neighborhoods in Niceville, the average household income is approximately \$86,000 within a 5-mile radius.