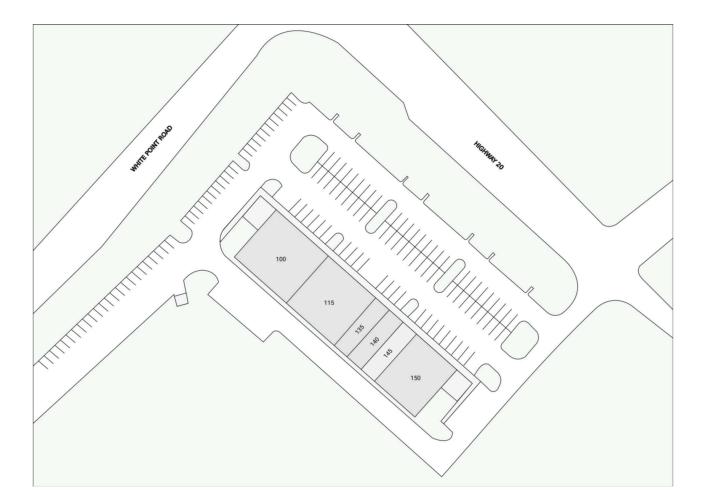

## THE SHOPS AT BLUEWATER BAY

**4585 HIGHWAY 20** NICEVILLE, FL 32578

| Suite | Tenant                      | Suite | Tenant            | Suite | Tenant                        |
|-------|-----------------------------|-------|-------------------|-------|-------------------------------|
| 100   | Pepito's Mexican Restaurant | 135   | The Nail Place    | 145   | Beach Wine and Spirits Liquor |
| 115   | RMS Lifeline                | 140   | Quest Diagnostics | 1-15  | Store                         |
|       |                             |       | 0                 | 150   | 1st Choice Buffet             |