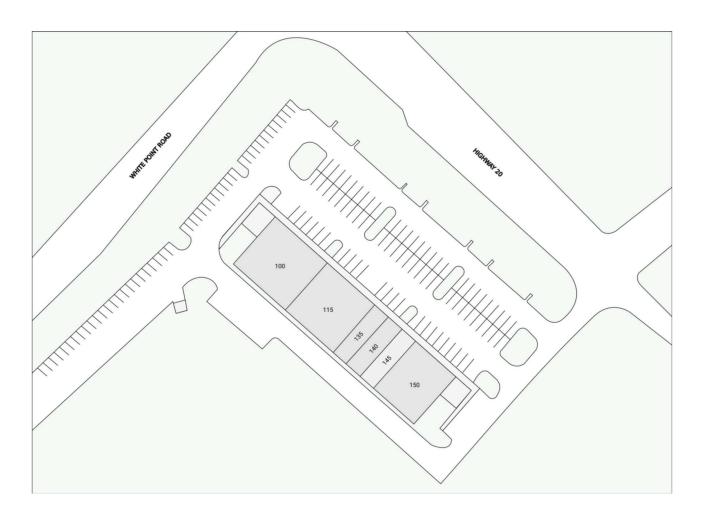

## THE SHOPS AT BLUEWATER BAY

4585 HIGHWAY 20 NICEVILLE, FL 32578

| Suite | Tenant                      | Suite | Tenant                   | Suite | Tenant                        |
|-------|-----------------------------|-------|--------------------------|-------|-------------------------------|
| 100   | Pepito's Mexican Restaurant | 135   | The Nail Place           | 145   | Beach Wine and Spirits Liquor |
| 115   | RMS Lifeline                | 140   | <b>Quest Diagnostics</b> | 143   | Store                         |
|       |                             |       |                          | 150   | 1st Choice Buffet             |