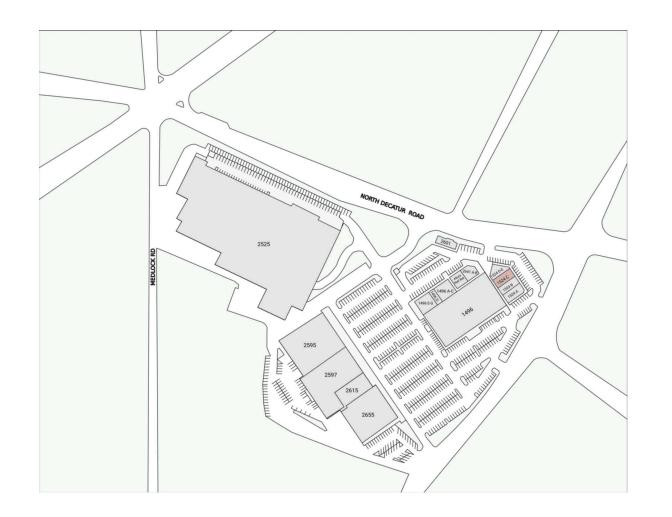

2525-2655 NORTH DECATUR RD, 1458-1524 CHURCH ST DECATUR, GA 30030

**MINDY SELIG** 

404.898.9049 mselig@seligenterprises.com

2525-2655 NORTH DECATUR RD, 1458-1524 CHURCH ST DECATUR, GA 30030

| Suite    | Tenant                      | Suite    | Tenant                   | Suite    | Tenant                   |
|----------|-----------------------------|----------|--------------------------|----------|--------------------------|
| 1458 B   | DeKalb Women's Specialists  | 1496 D   | Smoothie King            | 2597     | Home Goods               |
| 1458 C   | A Smile 4 U                 | 1496 E-G | Louisiana Bistreaux      | 2601     | Starbucks                |
| 1458 D   | Elite Radiology             | 1524 A   | Moe's Southwest Grill    | 2615     | Half Price Books         |
| 1458 E   | The Comet Pub & Lanes       | 1524 B   | The Georgia Hemp Company | 2641 A-B | Hai Authentic Chinese    |
| 1458 F   | Elite Fit Golf              | 1524 C   | AVAILABLE (1,750 sf)     | 2641 C-D | Allure Nail Bar          |
| 1458 G   | Kumon Math & Reading Center | 1524 D-E | AT & T                   | 2655     | Jo-Ann Fabric and Crafts |
| 1496     | LA Fitness                  | 2525     | Walmart                  |          |                          |
| 1496 A-C | Uniform Advantage           | 2595     | Ross Dress for Less      |          |                          |

## **SUITE 1524 C**