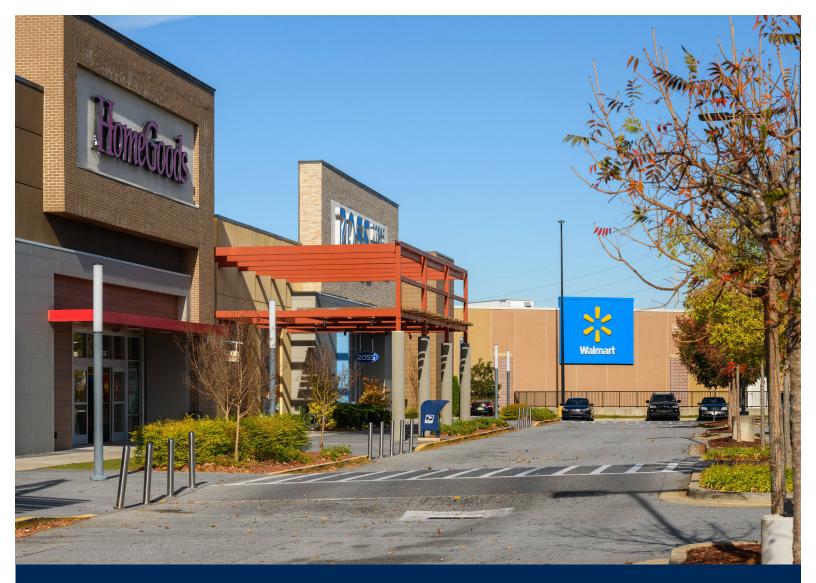

## **PROPERTY OVERVIEW**

Suburban Plaza, one of Atlanta's first suburban shopping centers, underwent a complete redevelopment in 2016, transforming into a 290,000+ square foot retail and dining destination. Ideally located near the DeKalb Medical Complex, downtown Decatur, and Emory University, the center is surrounded by well-established residential communities. The nearby Emory University Hospital and CDC campuses support over 42,500 students, faculty, and staff, while DeKalb Medical Complex serves as a major medical hub. The redevelopment was awarded the DeKalb Chamber of Commerce's Economic Development Project of the Year in 2016, highlighting its impact. Major tenants include Walmart, LA Fitness, Starbucks, HomeGoods, Ross Dress for Less, JoAnn Fabric and Craft, and Comet Pub and Lanes, making Suburban Plaza a thriving hub for shopping and dining.