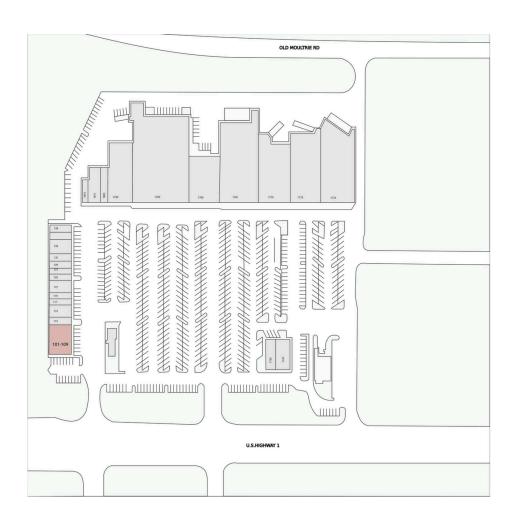

## **SEABRIDGE SQUARE**

1795 US HIGHWAY 1 ST. AUGUSTINE, FL 32084

| Suite   | Tenant                      | Suite | Tenant                 | Suite | Tenant               |
|---------|-----------------------------|-------|------------------------|-------|----------------------|
| 101-109 | AVAILABLE (4,637 sf)        | 129   | Sport Clips            | 1779  | PetSmart             |
| 113     | Smoothie King               | 131   | Subway                 | 1781  | Ross Dress for Less  |
| 115     | Ginger Bistro               | 133   | The Kookabura          | 1783  | Ulta                 |
| 117     | Rose Nails                  | 139   | Crave                  | 1795  | Marshalls            |
| 119     | Expedia Cruiseship Centers  | 1747  | Aspen Dental           | 1799  | Five Below           |
| 121     | First Coast Hearing Clinic  | 1753  | Chipotle Mexican Grill | 1803  | ZA Salon             |
| 125     | Metabolic Weight Loss       | 1773  | Aldi                   | 1811  | Nettles Fine Jewelry |
| 127     | The Pink Pineapple Boutique | 1775  | Staples                | 1815  | Eye to Eye Optical   |