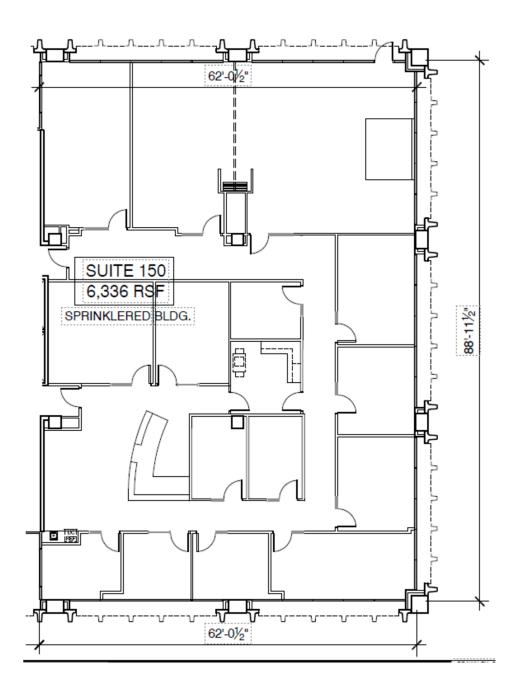

### **SUITE 150**

| TOTAL SF | ZONING   | ACCESSIBILITY | AVAILABLE |
|----------|----------|---------------|-----------|
| 6,336    | SPI16SA1 | BY APPT       | NOW       |