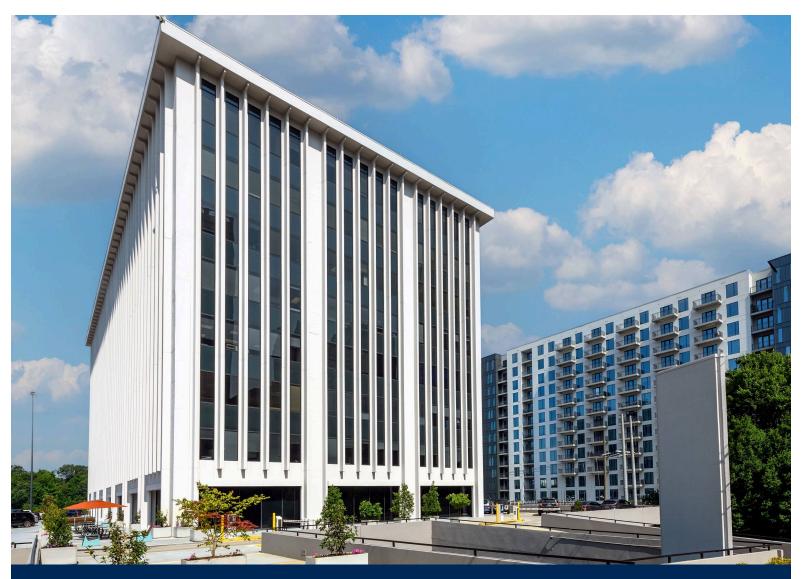

# **1100 SPRING ST**

#### **PROPERTY OVERVIEW**

Located in the popular Midtown area of Atlanta, this highly accessible office building is conveniently located near fine shops and restaurants, minutes from the Arts Center and Midtown Marta Stations and the I-75/I-85 connector. Amenities include: Fitness Center, Cafe, Onsite Management and Maintenance and Covered, Gated Parking. Located in Midtown Opportunity Zone.