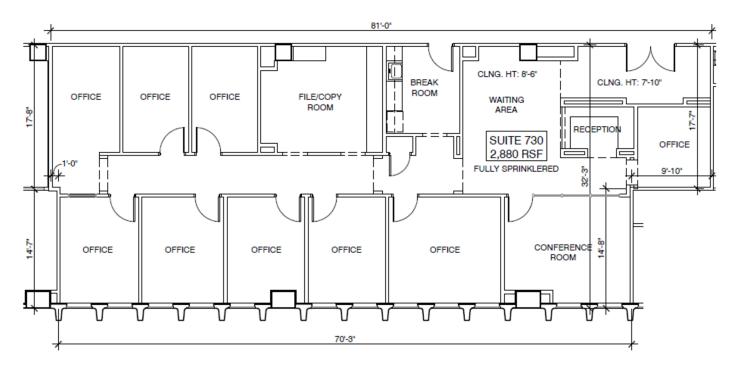

## **SUITE 730**

| TOTAL SF | ZONING   | ACCESSIBILITY | AVAILABLE |
|----------|----------|---------------|-----------|
| 2,880    | SPI16SA1 | BY APPT       | NOW       |