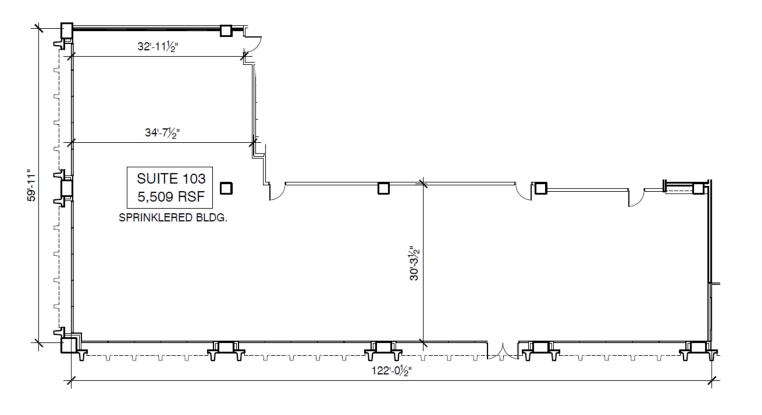

## **SUITE 103**

| TOTAL SF | ZONING   | ACCESSIBILITY | AVAILABLE |
|----------|----------|---------------|-----------|
| 5,509    | SPI16SA1 | BY APPT       | NOW       |