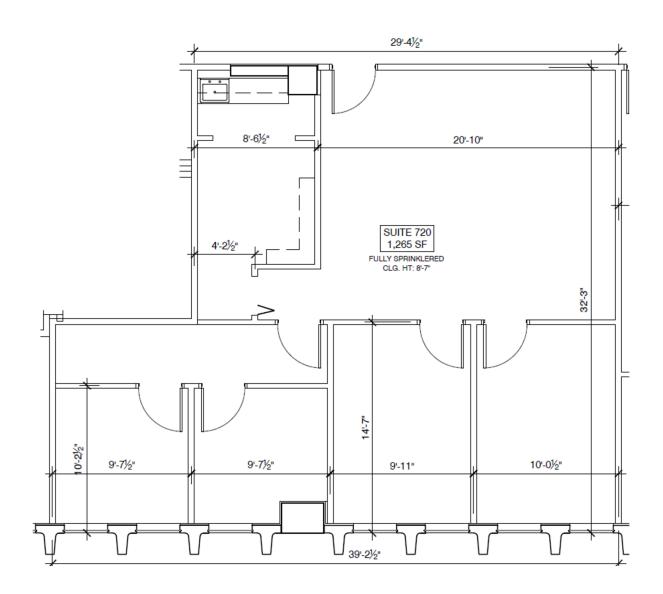

## **SUITE 720**

| TOTAL SF | ZONING   | ACCESSIBILITY | AVAILABLE |
|----------|----------|---------------|-----------|
| 1,265    | SPI16SA1 | BY APPT       | OCT 23    |