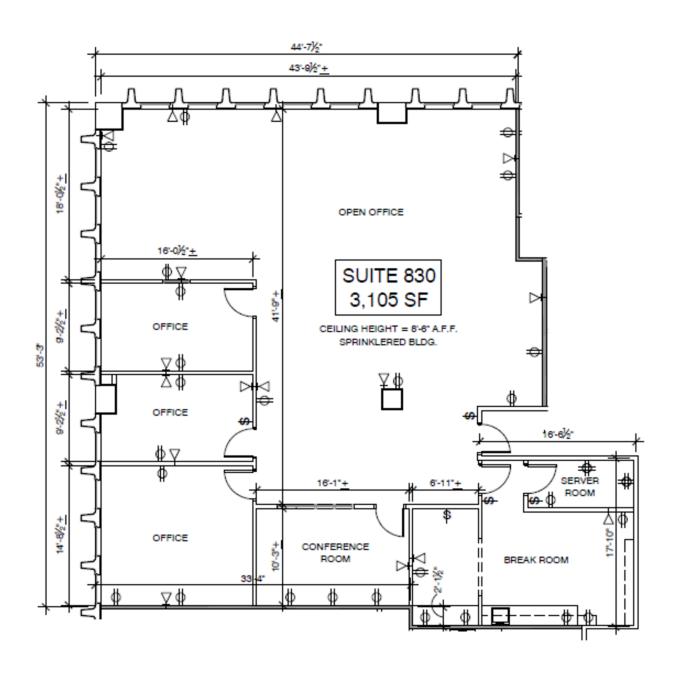

## **SUITE 830**

| TOTAL SF | ZONING   | ACCESSIBILITY | AVAILABLE |
|----------|----------|---------------|-----------|
| 3,105    | SPI16SA1 | BY APPT       | NOW       |