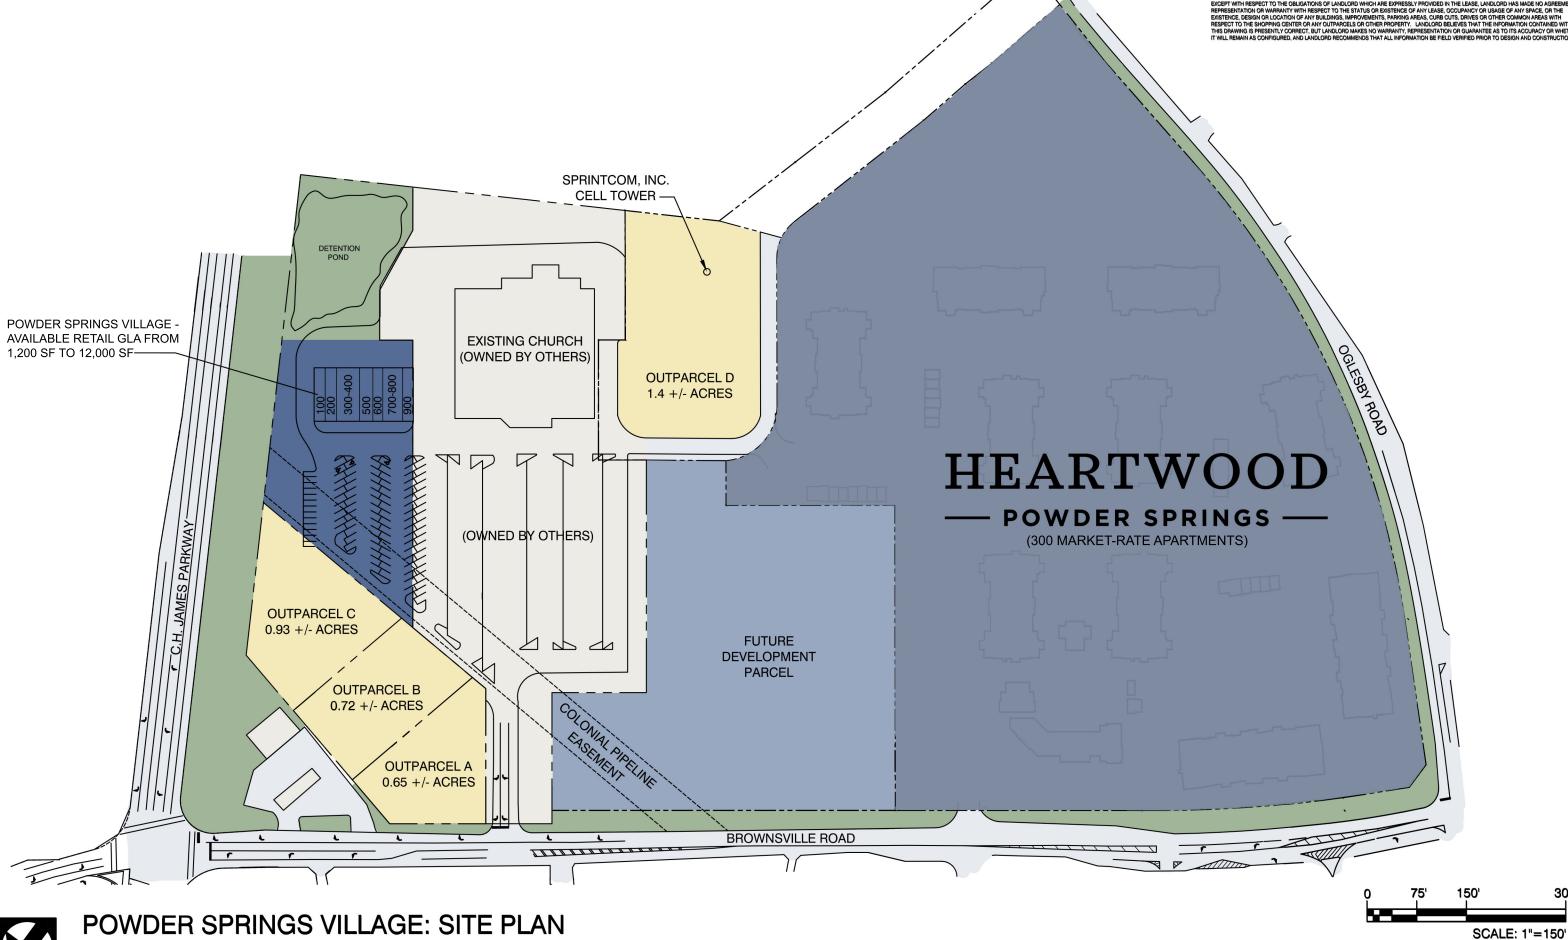

4327 BROWNSVILLE ROAD

4327 Brownsville Road Powder Springs, Georgia 30127

Powder Springs Village is a 12,000 sf neighborhood shopping destination situated in a family-oriented community of metro Atlanta. This center enjoys excellent visibility from C.H. James Parkway and Brownsville Road. Several outparcels with visibility along C.H. James Parkway or Brownsville Road are excellent opportunities for freestanding fast-casual chains and other service businesses.

Additionally, Selig is developing a 300 unit multifamily community, Heartwood Powder Springs, adjacent to Powder Springs Village. Heartwood Powder Springs is currently under construction with move-ins beginning in Q4 of 2023.

### EXCLUSIVELY MARKETED BY:

Shirley Gouffon (404) 898 9012 sgouffon@seligenterprises.com

Hunter Lainhart (404) 870 1515 hlainhart@seligenterprises.com

POWDER SPRINGS VILLAGE: SITE PLAN

DECEPTION PRESENTED TO THE CORLIGATION OF CLAND, DO WHICH MAY EXPRESSLY PROJECTS IN THE LESSE, LANDLOOD HIS MAKE NO ARRESTED.