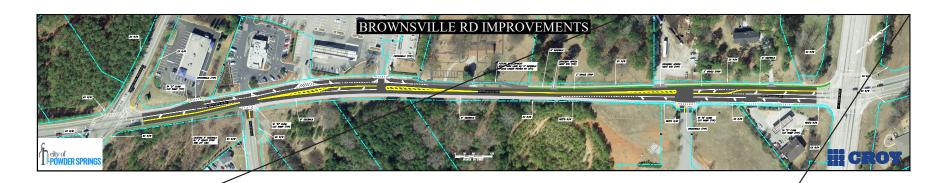

| 99,436   |
| Median HHI        | \$78,844 | \$76,241 | \$71,976 |
| Median Age        | 36.3     | 38.0     | 37.3     |
| Total Households  | 1,433    | 12,946   | 34,725   |
| Daytime Employees | 752      | 8,214    | 28,476   |

### TRAFFIC COUNT

2022

| Hwy 278 b/t Brownsville Road and Oglesby Road (TC 2328)            | 33,700 aadt |
|--------------------------------------------------------------------|-------------|
| Brownsville Road b/t Dally Hwy<br>& Steeplechase Drive<br>(TC 961) | 6,620 aadt  |

### EXCLUSIVELY MARKETED BY:

Shirley Gouffon (404) 898 9012 sgouffon@seligenterprises.com

Hunter Lainhart (404) 870 1515 hlainhart@seligenterprises.com



### AREA IMPROVEMENTS

#### **CURRENT FACADE**



#### FACADE IMPROVEMENTS



### ENTIRE VIEW OF BROWNSVILLE RD IMPROVEMENTS





### **COMING FALL 2023**

## **HEARTWOOD**

### — POWDER SPRINGS -

Heartwood Powder Springs, a 300-unit apartment community will offer unmatched amentities such as pickel ball courts, co-working areas and resort-style pool to accompany its spacious one, two, three bedroom units. This developed is owned and built by Selig Enterprises.







4327 BROWNSVILLE ROAD