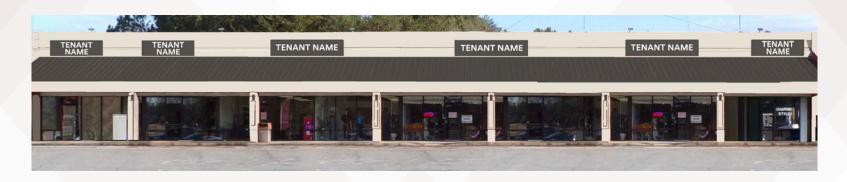

--------|
| Population        | 4,169    | 38,039   | 99,436   |
| Median HHI        | \$78,844 | \$76,241 | \$71,976 |
| Median Age        | 36.3     | 38.0     | 37.3     |
| Total Households  | 1,433    | 12,946   | 34,725   |
| Daytime Employees | 752      | 8,214    | 28,476   |

### TRAFFIC COUNT

2022

| Hwy 278 b/t Brownsville Road and Oglesby Road (TC 2328)            | 33,700 aadt |
|--------------------------------------------------------------------|-------------|
| Brownsville Road b/t Dally Hwy<br>& Steeplechase Drive<br>(TC 961) | 6,620 aadt  |

### EXCLUSIVELY MARKETED BY:

Shirley Gouffon (404) 898 9012 sgouffon@seligenterprises.com

Hunter Lainhart (404) 870 1515 hlainhart@seligenterprises.com



### AREA IMPROVEMENTS

#### **CURRENT FACADE**



#### FACADE IMPROVEMENTS



### ENTIRE VIEW OF BROWNSVILLE RD IMPROVEMENTS





### **COMING FALL 2023**

## **HEARTWOOD**

### — POWDER SPRINGS -

Heartwood Powder Springs, a 300-unit apartment community will offer unmatched amentities such as pickel ball courts, co-working areas and resort-style pool to accompany its spacious one, two, three bedroom units. This developed is owned and built by Selig Enterprises.







4327 BROWNSVILLE ROAD