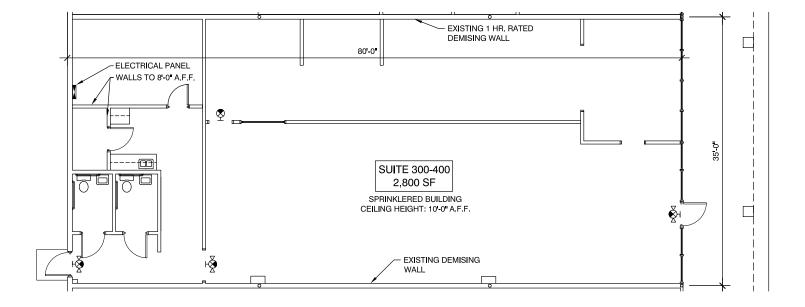

THE CORRESPONDING THE CORRESP

NOTES:

ELECTRICAL SERVICE: TBD

HVAC: TBD

WATER HEATER: TBD

RESTROOMS: NOT ADA COMPLIANT

POWDER SPRINGS VILLAGE: SUITE 300-400 - FLOOR PLAN

SELIG 11

1100 SPRING STREET NW SUITE 550 ATLANTA, GEORGIA 30309-2848 TEL (404) 876-5511 FAX (404) 875-2629

SCALE: 1/8"=1'-0"

4327 Brownsville Road Powder Springs, Georgia 30127

#### RENTAL RATES

| Rental Rate PSF                                            | \$17.00         |  |
|------------------------------------------------------------|-----------------|--|
| Dimensions                                                 | 35′-0″ x 80′-0″ |  |
| Ancillary Charges*                                         | \$6.05          |  |
| Total Monthly Charges                                      | \$5,378.33      |  |
| *CAM / Taxes / Insurance / Trash (charges are approximate) |                 |  |