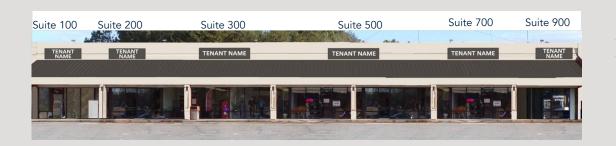

4327 BROWNSVILLE ROAD



4327 Brownsville Road Powder Springs, Georgia 30127

Powder Springs Village is a 12,000 sf neighborhood shopping destination situated in a family-oriented community of metro Atlanta. This center enjoys excellent visibility from C.H. James Parkway and Brownsville Road. Several outparcels with visibility along C.H. James Parkway or Brownsville Road are excellent opportunities for freestanding fast-casual chains and other service businesses.

Additionally, Selig is developing a 300 unit multifamily community, Heartwood Powder Springs, adjacent to Powder Springs Village. Heartwood Powder Springs is currently under construction with move-ins beginning in Q4 of 2023.

### EXCLUSIVELY MARKETED BY:

Shirley Gouffon (404) 898 9012 sgouffon@seligenterprises.com

Hunter Lainhart (404) 870 1515 hlai