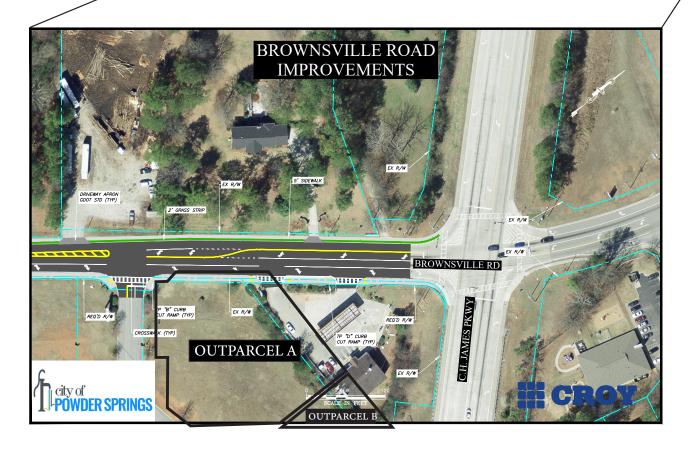

| 99,436   |
| Median HHI        | \$78,844 | \$76,241 | \$71,976 |
| Median Age        | 36.3     | 38.0     | 37.3     |
| Total Households  | 1,433    | 12,946   | 34,725   |
| Daytime Employees | 752      | 8,214    | 28,476   |

### TRAFFIC COUNT

2022

| Hwy 278 b/t Brownsville Road and Oglesby Road (TC 2328)            | 33,700 aadt |
|--------------------------------------------------------------------|-------------|
| Brownsville Road b/t Dally Hwy<br>& Steeplechase Drive<br>(TC 961) | 6,620 aadt  |

### EXCLUSIVELY MARKETED BY:

Shirley Gouffon (404) 898 9012 sgouffon@seligenterprises.com

Hunter Lainhart (404) 870 1515 hlainhart@seligenterprises.com



### AREA IMPROVEMENTS

#### **CURRENT FACADE**



#### FACADE IMPROVEMENTS



### ENTIRE VIEW OF BROWNSVILLE RD IMPROVEMENTS





### **COMING FALL 2023**

## **HEARTWOOD**

### — POWDER SPRINGS -

Heartwood Powder Springs, a 300-unit apartment community will offer unmatched amentities such as pickel ball courts, co-working areas and resort-style pool to accompany its spacious one, two, three bedroom units. This developed is owned and built by Selig Enterprises.







4327 BROWNSVILLE ROAD