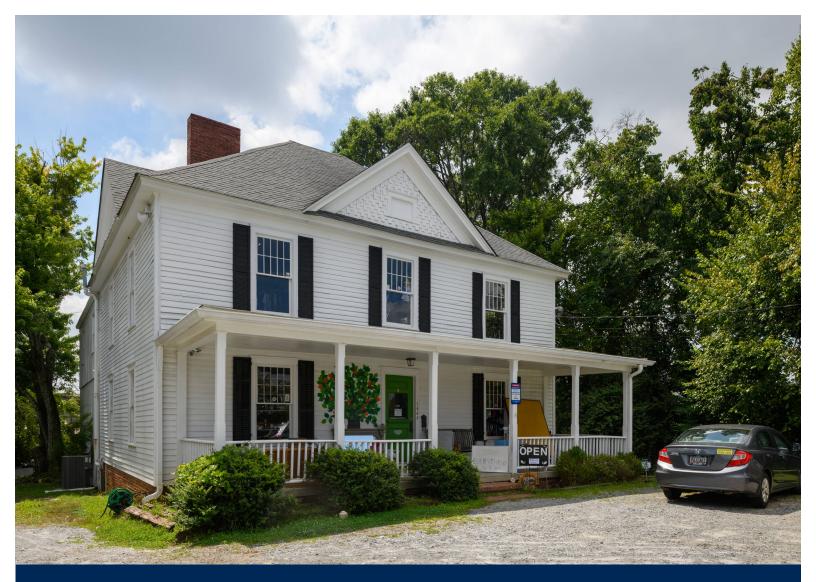

## **PROPERTY OVERVIEW**

5449 Peachtree Road is a freestanding, flexible retail space located inside the perimeter in downtown Chamblee with easy access to MARTA, Buford Highway, I-285 and I-85. This property has ample parking and a covered front porch.

5449 PEACHTREE RD CHAMBLEE, GA 30341

Chamblee is a vibrant, urban city with a diverse community and international flair. The City of Chamblee began as a small rail town and was incorporated in 1908. The downtown district has experienced significant commercial development in recent years including many lofts and multifamily developments, while maintaining its vintage buildings and architecture.