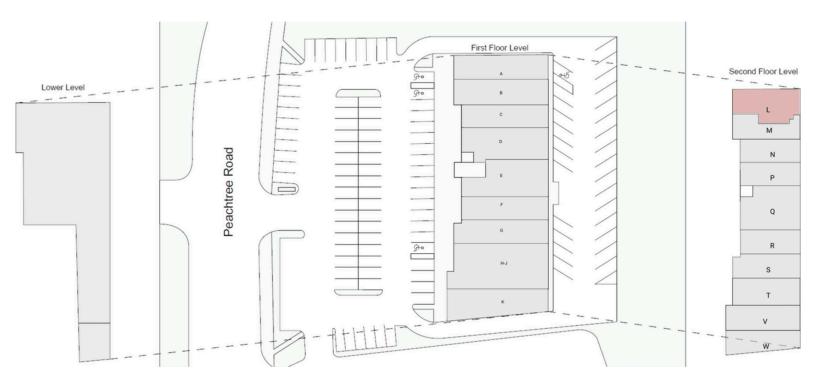

## **SHOPS OF BUCKHEAD**

2221 PEACHTREE RD ATLANTA, GA 30309 SELIG

| Suite | Tenant                      | Suite | Tenant               | Suite | Tenant                |
|-------|-----------------------------|-------|----------------------|-------|-----------------------|
| A     | Poke City                   | H-J   | Century Massage Spa  | R     | Wax Thread & Scissors |
| В     | Cupcakin Bake Shop          | К     | Cleantopia           | S     | Carter Vu Salon       |
| С     | Kumon Math & Reading Center | L     | AVAILABLE (1,250 sf) | Т     | Nail Magic            |
| D     | The UPS Store               | Μ     | Any Lab Test         | V     | Your CBD Store        |
| Е     | Hungry AF                   | Ν     | Graze Craze          | W     | Haute Hair            |
| F     | ZIVEL Wellness Center       | Р     | Executive Offices    | Х     | Habersham Properties  |
| G     | The Peach Cobbler Café      | Q     | Hydra+               |       |                       |