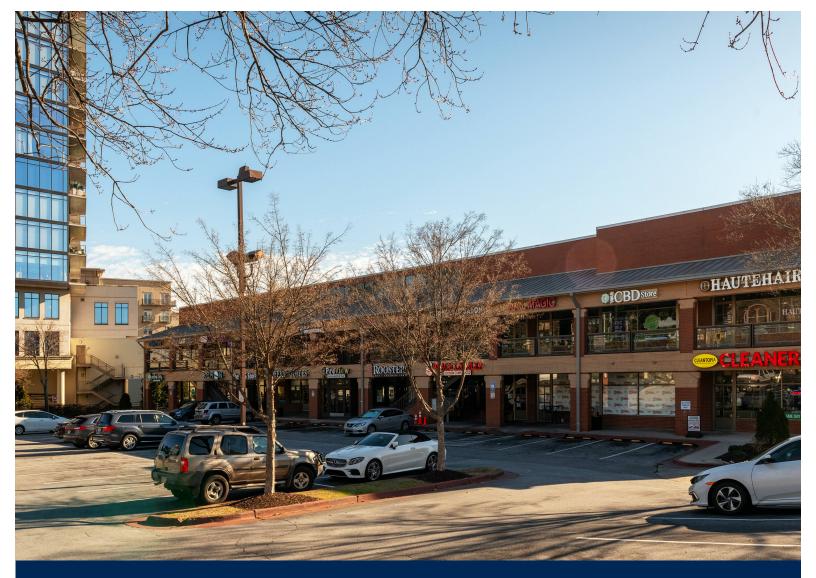

## **PROPERTY OVERVIEW**

The Shops of Buckhead is a premier 30,376 square foot, two-level retail center on Peachtree Road at Biscayne Drive in the vibrant Buckhead sub-market. Positioned along one of Atlanta's busiest corridors, it offers excellent visibility and accessibility with easy ingress and egress. The center provides 70 surface parking spaces and 5,217 square feet of versatile office space. Prominent signage enhances brand visibility. An exterior cosmetic renovation is planned, ensuring a refreshed, modern look. The Shops of Buckhead is the ideal destination for businesses looking to thrive in a dynamic and affluent community.