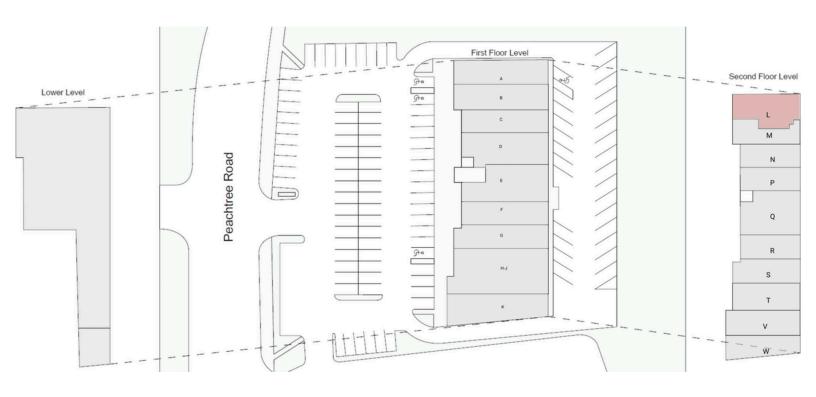

## **SHOPS OF BUCKHEAD**

2221 PEACHTREE RD ATLANTA, GA 30309

| Suite | Tenant                      |
|-------|-----------------------------|
| Α     | Poke City                   |
| В     | Cupcakin Bake Shop          |
| С     | Kumon Math & Reading Center |
| D     | The UPS Store               |
| E     | Hungry AF                   |
| F     | ZIVEL Wellness Center       |
| G     | The Peach Cobbler Café      |

| Suite | Tenant               |
|-------|----------------------|
| H-J   | Century Massage Spa  |
| K     | Cleantopia           |
| L     | AVAILABLE (1,250 sf) |
| M     | Any Lab Test         |
| N     | Graze Craze          |
| Р     | Executive Offices    |
| Q     | Hydra+               |
|       |                      |

| Suite | Tenant                |
|-------|-----------------------|
| R     | Wax Thread & Scissors |
| S     | Carter Vu Salon       |
| T     | Nail Magic            |
| V     | Your CBD Store        |
| W     | Haute Hair            |
| Χ     | Habersham Properties  |