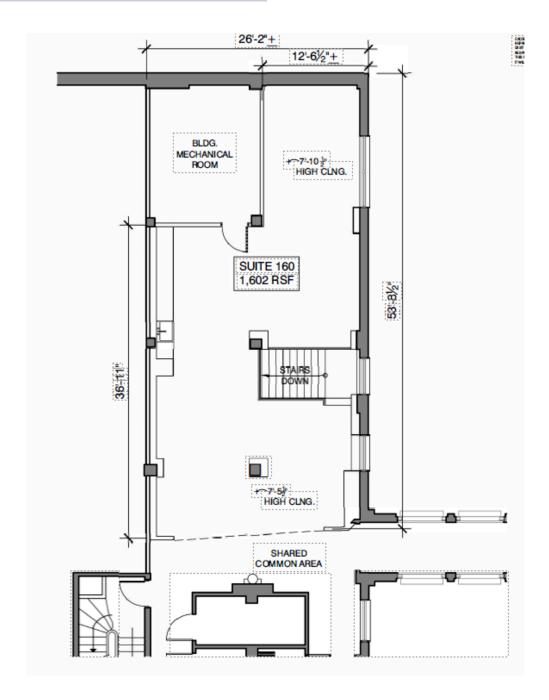

## **SUITE 160**

| TOTAL SF | ZONING    | ACCESSIBILITY | AVAILABLE |
|----------|-----------|---------------|-----------|
| 1,602    | SPI-1 SA7 | BY APPT       | NOW       |