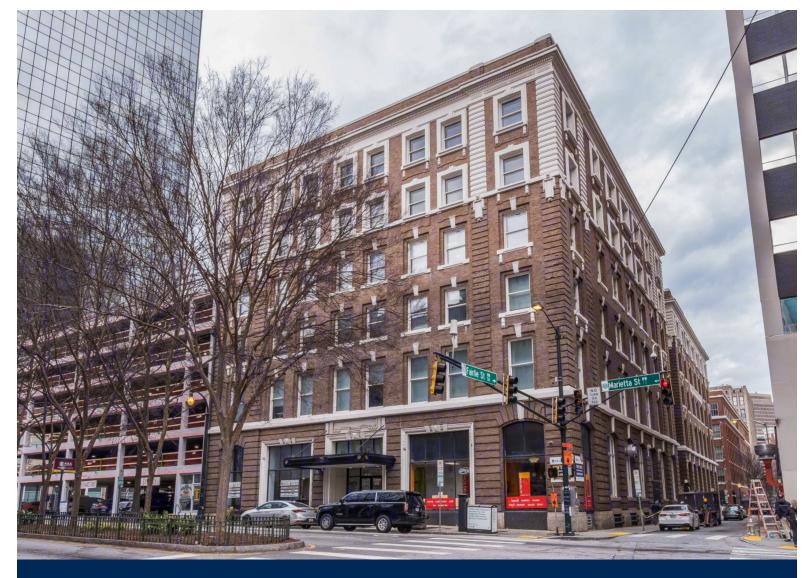

# 75 MARIETTA ST

#### **PROPERTY OVERVIEW**

Constructed in 1908, 75 Marietta/84 Walton was the original headquarters for the Georgia Railway and Power Company, the predecessor to Georgia Power. The building has an exciting history and not only provides tenants with a unique working experience, but with a central location to all that Downtown has to offer; the Fairlie Poplar district, Centennial Olympic Park, Georgia World Congress Center, MARTA access, parking, new streetcar.