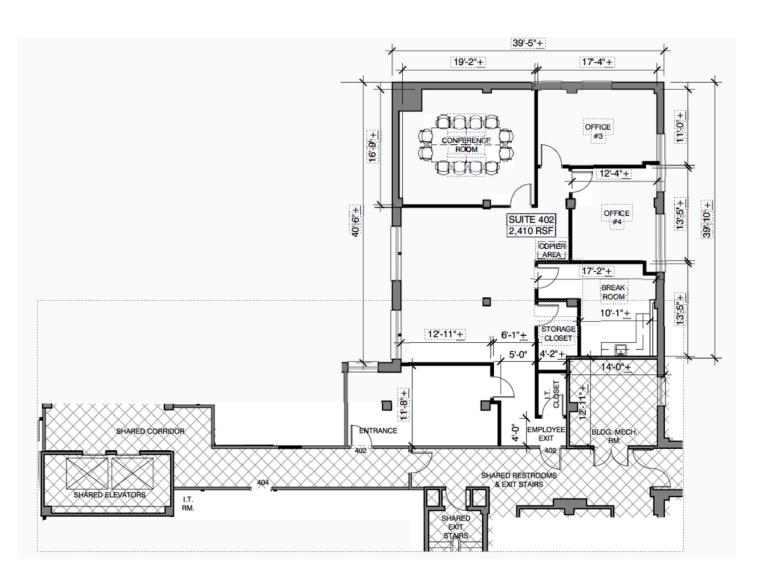

## **SUITE 402**

| TOTAL SF | ZONING    | ACCESSIBILITY | AVAILABLE |
|----------|-----------|---------------|-----------|
| 2,410    | SPI-1 SA7 | BY APPT       | NOW       |