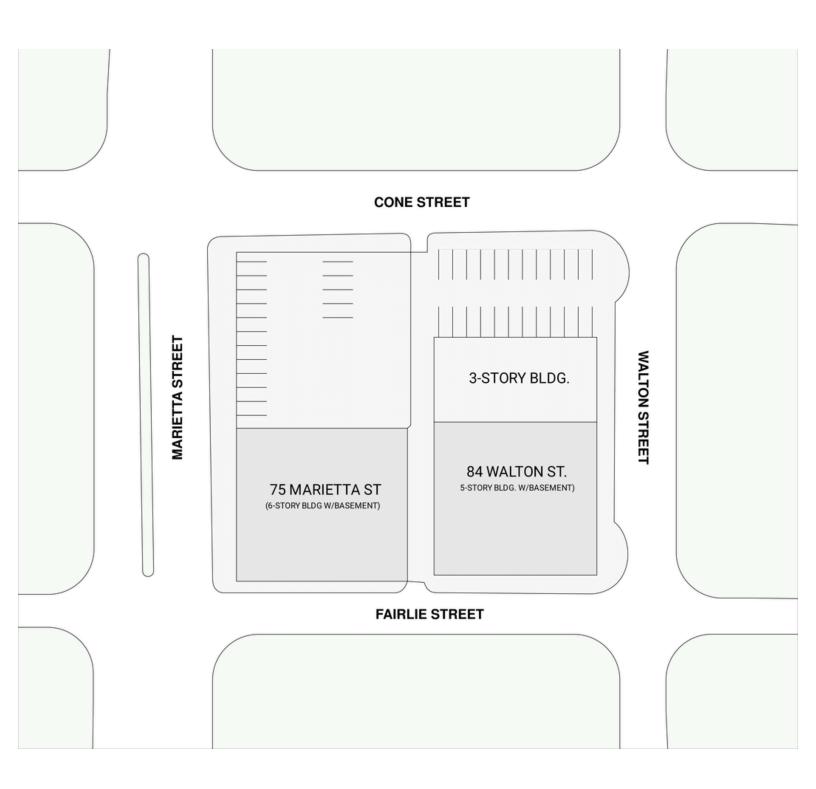

#### **PROPERTY OVERVIEW**

Constructed in 1908, 75 Marietta/84 Walton was the original headquarters for the Georgia Railway and Power Company, the predecessor to Georgia Power. The building has an exciting history and not only provides tenants with a unique working experience, but with a central location to all that Downtown has to offer; the Fairlie Poplar district, Centennial Olympic Park, Georgia World Congress Center, MARTA access, parking, new streetcar.

WALTON 84-71 CONE-WALTON ATLANTA, GA 30303

JIM SAINE, CCIM
404.898.9010
jsaine@seligenterprises.com

### **75 MARIETTA ST**

WALTON 84-71 CONE-WALTON ATLANTA, GA 30303

#### **75 MARIETTA ST**

WALTON 84-71 CONE-WALTON ATLANTA, GA 30303