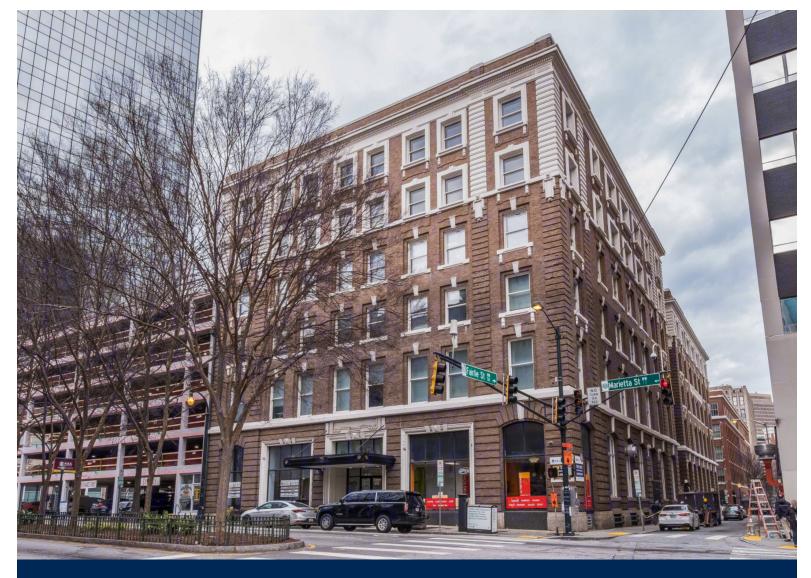

#### **PROPERTY OVERVIEW**

Constructed in 1908, 75 Marietta/84 Walton was the original headquarters for the Georgia Railway and Power Company, the predecessor to Georgia Power. The building has an exciting history and not only provides tenants with a unique working experience, but with a central location to all that Downtown has to offer; the Fairlie Poplar district, Centennial Olympic Park, Georgia World Congress Center, MARTA access, parking, new streetcar.