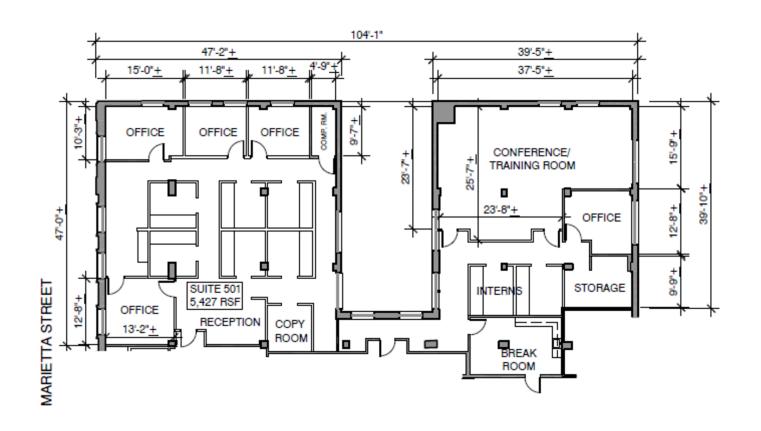

## **SUITE 501**

| TOTAL SF | ZONING    | ACCESSIBILITY | AVAILABLE |
|----------|-----------|---------------|-----------|
| 5,427    | SPI-1 SA7 | BY APPT       | NOW       |