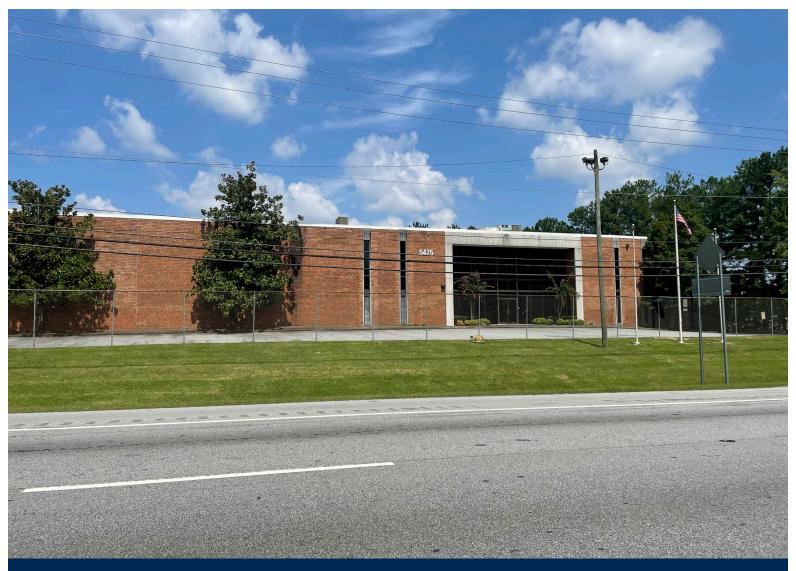

## 5475 FULTON INDUSTRIAL BLVD

## **PROPERTY OVERVIEW**

5475 Fulton Industrial Blvd is a 43,349 square foot, fully airconditioned freestanding warehouse space. Centrally located with convenient access to I-20 and I-285, this property offers excellent connectivity for distribution and logistics. Its strategic location in the heart of Atlanta's industrial corridor makes it an ideal choice for businesses seeking efficient operations and accessibility.