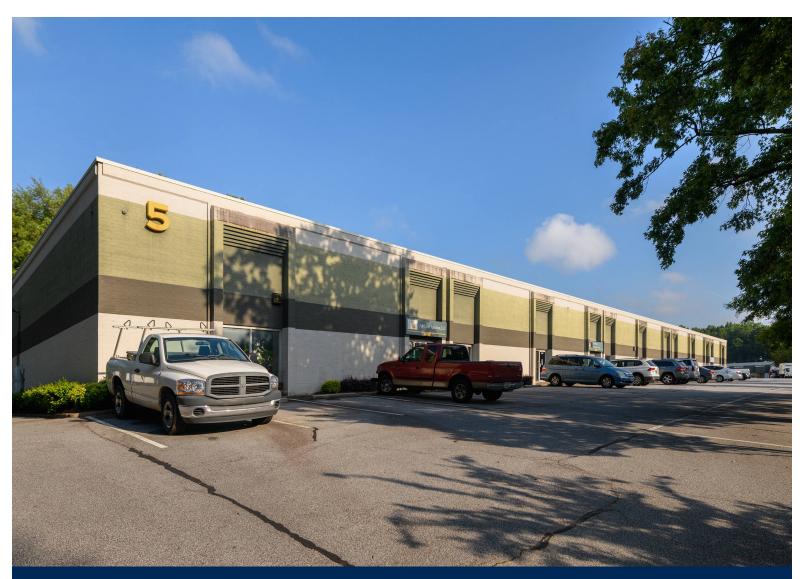

## **OAKCLIFF INDUSTRIAL COURT #5**

## **PROPERTY OVERVIEW**

Oakcliff Industrial Court is an eleven (11) building park with spaces ranging from 1,400 to 16,000 square feet. Conveniently located at Atlanta's "Spaghetti Junction", in Northeast Atlanta at I-85 and I-285. This development caters to new and established businesses alike. As space requirements change, the variety of space size availabilities makes expansion within the park very easy.