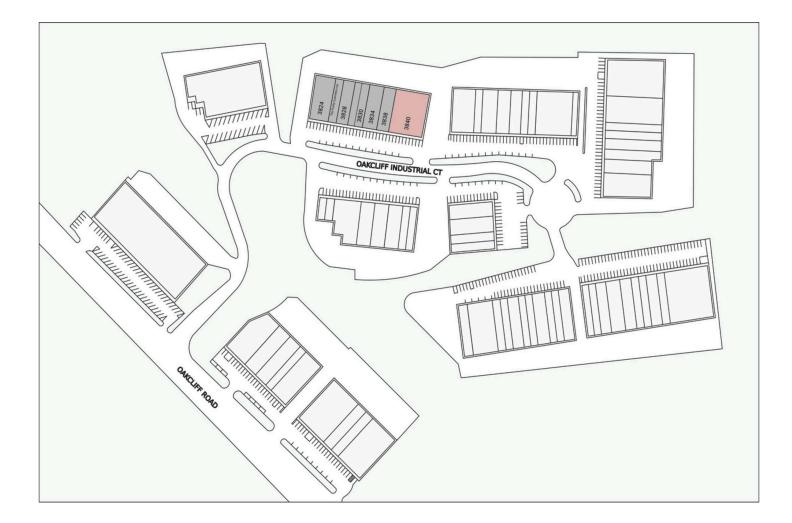

## **OAKCLIFF INDUSTRIAL COURT # 5**

## 3826-3840 OAKCLIFF IND CT Doraville, ga 30340

| Suite | Tenant                |
|-------|-----------------------|
| 3840  | AVAILABLE (12,000 sf) |

SELIG