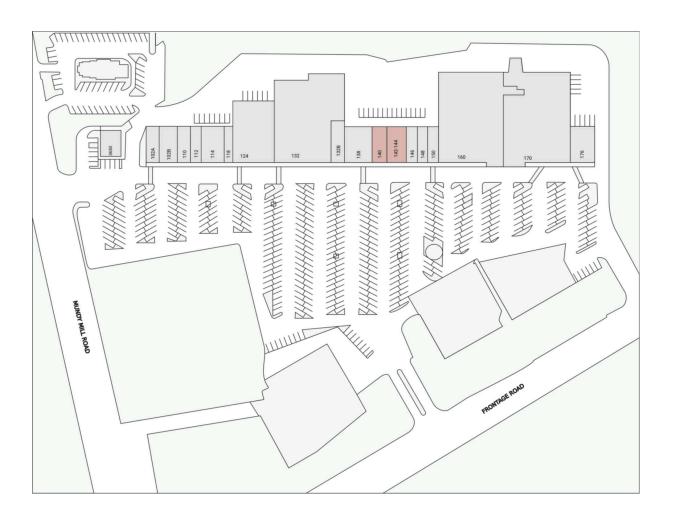

## **COLLEGE SQUARE**

3640 MUNDY MILL RD GAINESVILLE, GA 30504

| Suite | Tenant                      | Suite   | Tenant                 | Suite | Tenant                           |
|-------|-----------------------------|---------|------------------------|-------|----------------------------------|
| 102A  | Sumo Hibachi & Wings        | 132     | Aldi                   | 150   | H&R Block                        |
| 102B  | Pro Therapy Services        | 132B    | Cricket Wireless       | 160   | Ollie's Bargain Outlet           |
| 110   | Ameriasian Nails            | 138     | El Sombrero Restaurant | 170   | Tractor Supply Co.               |
| 112   | Mega Pack & Ship            | 140     | AVAILABLE (1,858 sf)   | 176   | University of North Georgia Real |
| 114   | Napoli's Italian Restaurant | 142-144 | AVAILABLE (2,800 sf)   | 110   | Estate Foundation                |
| 118   | Touch of Class              | 146     | Swofford Eye Services  | 3650  | Firehouse Subs                   |
| 124   | Popshelf                    | 148     | Sugartopia Bakery      |       |                                  |