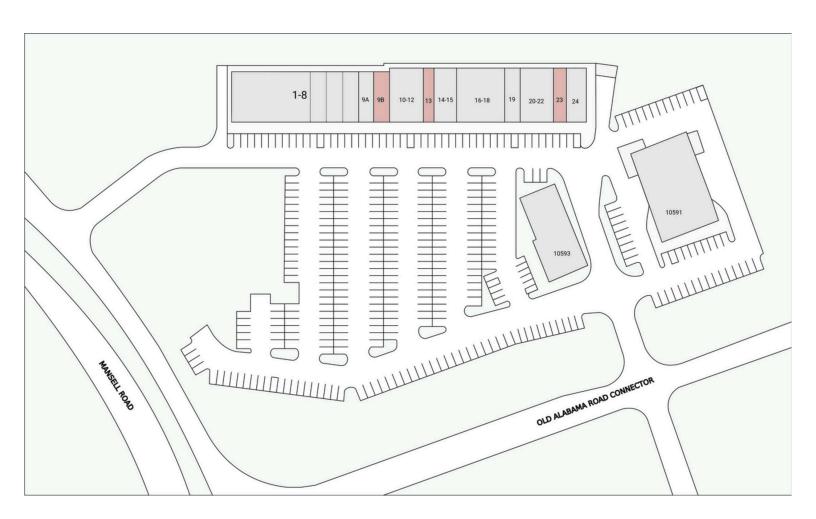

## **MANSELL POINT**

10595 OLD ALABAMA CONNECTOR RD ALPHARETTA, GA 30022

| Suite | Tenant               |  |
|-------|----------------------|--|
| 1-8   | Fire & Brimstone     |  |
| 9A    | Hudec Chiropractic   |  |
| 9B    | AVAILABLE (1,272 sf) |  |
| 10-12 | Beer Necessities     |  |
| 13    | AVAILABLE (1.050 sf) |  |

| Suite | Tenant                   |
|-------|--------------------------|
| 14-15 | State Farm Insurance     |
| 16-18 | Tacos & Tequila          |
| 19    | Fashion Looks Hair Salon |
| 20-22 | Senergy Fitness          |
| 23    | AVAILABLE (1,050 sf)     |
|       |                          |

| Suite |       | Tenant                           |  |
|-------|-------|----------------------------------|--|
|       | 24    | Pilgrim Cleaners                 |  |
|       | 10591 | Remodeling Expo Center           |  |
|       | 10593 | Spa Sydell Integrated Aesthetics |  |
|       |       |                                  |  |